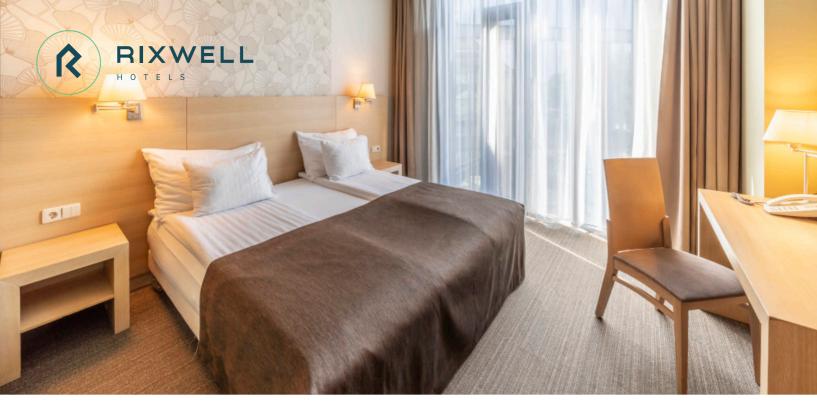

### Accommodation options

Hotel has 157 rooms, equipped according to the international standards of the hotels.

The hotel offers 5 room categories:

- Comfort single room (20 m²)
- Comfort Double/ Twin room (20 m²)
- Superior Double room (31 m²)
- Triple room (23 m²)
- Suite (50 m²)

#### **Room Amenities**

Air conditioning, minibar, safe, TVs, hairdryer, coffee and tea making facilities.