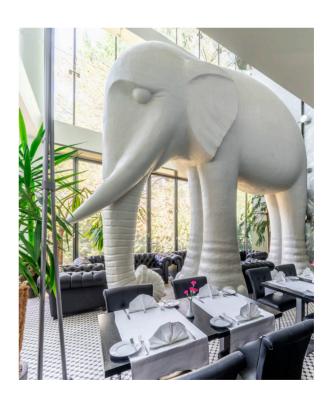

## History

The hotel was opened in 2008. The symbol of Rixwell Hotel is a 6m tall, big, white elephant- the symbol of hospitality, wisdom, and happiness.

The author of the sculpture is Kārlis Alainis.

## Restaurant & Dining Facilities

The restaurant "Elefant" is located on the 1st Floor of the Rixwell Elefant Hotel, a white elephant statue comes first to sight and welcomes guests to enjoy a relaxing meal from our fine a la carte menu, which offers a wide range of European dishes.