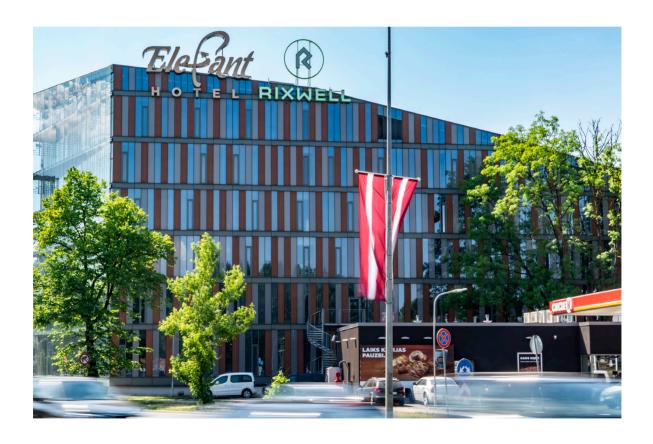

# Rixwell Elefant Hotel

Rixwell Elefant Hotel is a 4-star hotel, and it is conveniently located between Riga International Airport, which is a 5-minute drive away, and the city center. The cozy and warm atmosphere is created by calm interior colors, bright and large windows, and unique statue of the ivory statue of the elephant, the remarkable symbol of the hotel.

#### Location

Hotel is located between Riga International Airport, which is a 5-minute drive away, and the city centre. Shopping center Spice is within walking distance from the hotel and 10 km away is the famous water park Livu Aqua Park.